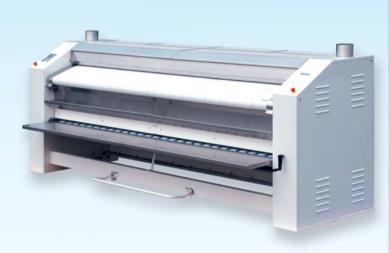

### **FEATURES**

- Large surface contact with linen over an angle of 300°
- Chrome-plated cylinder for a better thermal conduction
- Finger protection and emergency button for more safety
- Durable NOMEX ironing belts
- Automatic cooldown
- Easy to operate microprocessor: 20 pre-set ironing programmes
- Indication of ironing speed and temperature
- Reverse mode possible
- Variable setups for folding
- IF model: integrated length folder model
- IR model: front and rear return
- Frequency-controlled motors
- Easy to remove lint filters
- Standard anti-static bar
- Easyfold<sup>®</sup> system requires less maintenance (no ribbons and rolls)
- Electric, gas or steam heating