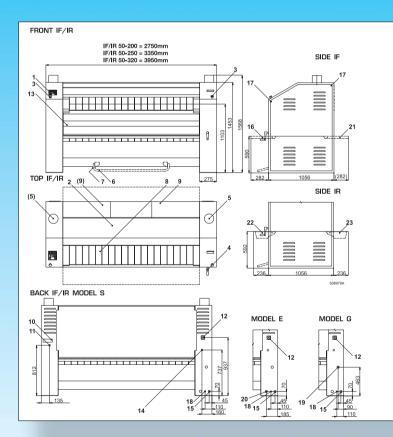

linen, ironing temperature, pressure of the ironing bed, condition of the surface and the skill of the operators (idem for consumption)

- 1. Control panel
- 2. Upper cover
- 3. Centralstop
- 4. Manual drive of roller
- 5. Exhaust ventilation
- 6. Pedal used for starting/stopping belts movement (according to order, only for version OPL)
- 7. Pedal microswitch
- (according to order, only for version OPL)
- 8. Feeding belts/feeding table
- 9. Cover of filter sieve
- 10. Name plate
- 11. Condense drain G3/4" (only for version "S")
- 12. Main switch
- 13. Upper trough
- 14. Steam supply G3/4" (only for version "S")
- 15. External protective connector
- 16. Output tilting table front
- 17. Bolts of side cover
- 18. Main supply of electric power
- 19. Gas supply G3/4" (only for version "G")
- 20. Power supply for heating system (only for version "E")
- 21. Output tilting table rear (according to order) 22. Output tilting trough - front
- 23. Output tilting trough rear