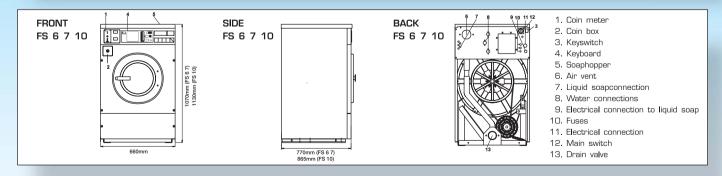

## **FEATURES**

- Freestanding, high spin
- Stainless steel cabinet (AISI 304)
- Stainless steel drum and tub
- Standard Easy to use (EC) microprocessor
- Large drain valve (75 mm)
- Easy access to all parts
- Patented soap hopper and drain valve (Liqui-Mix<sup>®</sup> system)
- Standard liquid soap connections
- Compact width: 660 mm, ideal for replacing existing models (including models of most competitors)
- Frequency controlled motor
- Power Wash® perforated lifting ribs: more mechanical action, lower water consumption

## **OPTIONS**

- Full control (FC) microprocessor
- Coin operated timer
- Liquid soap pumps
- Soft wash version (wet cleaning)
- Anti-vandalism fascia panel
- Water recovery kit
- LPMS networking software