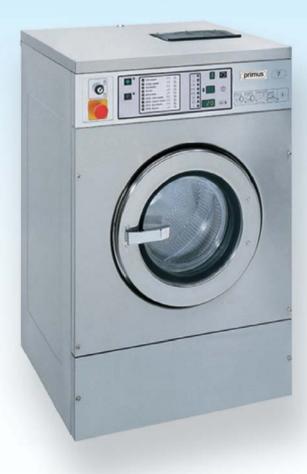

## primus

High Spin Industrial Washer Extractors FS 6, FS 7, FS 10

## **FEATURES**

- Freestanding, high spin
- Stainless steel cabinet (AISI 304)
- Stainless steel drum and tub
- Standard Easy to use (EC) microprocessor
- Large drain valve (75 mm)
- Easy access to all parts
- Patented soap hopper and drain valve (Liqui-Mix<sup>®</sup> system)
- Standard liquid soap connections
- Compact width: 660 mm, ideal for replacing existing models (including models of most competitors)
- Frequency controlled motor
- Power Wash® perforated lifting ribs: more mechanical action, lower water consumption